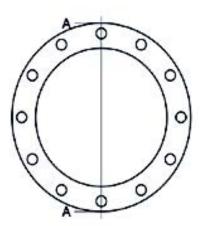

Accesorios inyectados

Brida de aluminio para portabrida PN10

| PRODUCT DETAILS |        | GEO       | GEOMETRIC CHARACTERISTICS |  |
|-----------------|--------|-----------|---------------------------|--|
| ITEM CODE       | FA110B | A [mm]    | 180                       |  |
| dn              | 110    | DI [mm]   | 128                       |  |
| SDR DESIGN      | -      | dn        | 110                       |  |
|                 |        | DN        | 100                       |  |
|                 |        | F [mm]    | 18                        |  |
|                 |        | N. fori   | 8                         |  |
|                 |        | S [mm]    | 22                        |  |
|                 |        | Z [mm]    | 220                       |  |
|                 |        | Mass [kg] | 1.13                      |  |