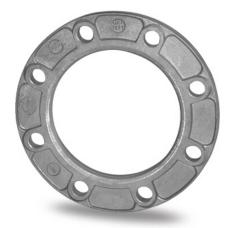

Accesorios inyectados

Brida de aluminio para portabrida PN10

| PRODUCT DETAILS |        | GEO       | GEOMETRIC CHARACTERISTICS |  |
|-----------------|--------|-----------|---------------------------|--|
| ITEM CODE       | FA110B | A [mm]    | 180                       |  |
| dn              | 110    | DI [mm]   | 128                       |  |
| SDR DESIGN      | -      | dn        | 110                       |  |
|                 |        | DN        | 100                       |  |
|                 |        | F [mm]    | 18                        |  |
|                 |        | N. fori   | 8                         |  |
|                 |        | S [mm]    | 22                        |  |
|                 |        | Z [mm]    | 220                       |  |
|                 |        | Mass [kg] | 1.13                      |  |

<sup>\*</sup>The pictures are for illustrative purposes only. the product may differ in color and / or some of its parts.