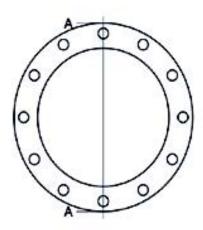

TECHNICAL DATASHEET

Accesorios inyectados

Brida de aluminio para portabrida PN10

| PRODUCT DETAILS |        | GEOM      | GEOMETRIC CHARACTERISTICS |  |
|-----------------|--------|-----------|---------------------------|--|
| ITEM CODE       | FA075B | A [mm]    | 145                       |  |
| dn              | 75     | DI [mm]   | 92                        |  |
| SDR DESIGN      |        | dn        | 75                        |  |
|                 |        | DN        | 65                        |  |
|                 |        | F [mm]    | 18                        |  |
|                 |        | N. fori   | 4                         |  |
|                 |        | S [mm]    | 20                        |  |
|                 |        | Z [mm]    | 185                       |  |
|                 |        | Mass [kg] | 0.88                      |  |

\*The pictures are for illustrative purposes only. the product may differ in color and / or some of its parts.

PLASTITALIA SPA reserves the right to revise this specification, while maintaining compliance with the requirements of the product without prior notice. Tolerance on diameters and thickness according to the standards unless otherwise specified. Tolerance: ± 5%