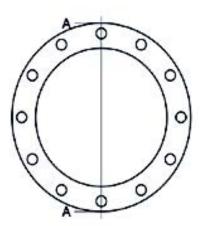

Accesorios inyectados

Brida de aluminio para portabrida PN10

| PRODUCT DETAILS |        | GEC       | GEOMETRIC CHARACTERISTICS |  |
|-----------------|--------|-----------|---------------------------|--|
| ITEM CODE       | FA075B | A [mm]    | 145                       |  |
| dn              | 75     | DI [mm]   | 92                        |  |
| SDR DESIGN      | -      | dn        | 75                        |  |
|                 |        | DN        | 65                        |  |
|                 |        | F [mm]    | 18                        |  |
|                 |        | N. fori   | 4                         |  |
|                 |        | S [mm]    | 20                        |  |
|                 |        | Z [mm]    | 185                       |  |
|                 |        | Mass [kg] | 0.88                      |  |