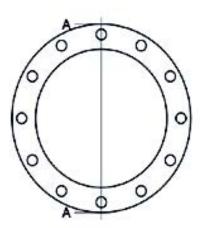

Accesorios inyectados

Brida de aluminio para portabrida PN10

| PRODUCT DETAILS |        | GEO       | GEOMETRIC CHARACTERISTICS |  |
|-----------------|--------|-----------|---------------------------|--|
| ITEM CODE       | FA063B | A [mm]    | 125                       |  |
| dn              | 63     | DI [mm]   | 78                        |  |
| SDR DESIGN      |        | dn        | 63                        |  |
|                 |        | DN        | 50                        |  |
|                 |        | F [mm]    | 18                        |  |
|                 |        | N. fori   | 4                         |  |
|                 |        | S [mm]    | 20                        |  |
|                 |        | Z [mm]    | 165                       |  |
|                 |        | Mass [kg] | 0.7                       |  |