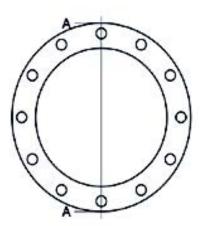

Accesorios inyectados

Brida de aluminio para portabrida PN10

| PRODUCT DETAILS |        | GEOM      | GEOMETRIC CHARACTERISTICS |  |
|-----------------|--------|-----------|---------------------------|--|
| ITEM CODE       | FA040B | A [mm]    | 100                       |  |
| dn              | 40     | DI [mm]   | 55                        |  |
| SDR DESIGN      | -      | dn        | 40                        |  |
|                 |        | DN        | 32                        |  |
|                 |        | F [mm]    | 18                        |  |
|                 |        | N. fori   | 4                         |  |
|                 |        | S [mm]    | 16                        |  |
|                 |        | Z [mm]    | 140                       |  |
|                 |        | Mass [kg] | 0.5                       |  |

<sup>\*</sup>The pictures are for illustrative purposes only. the product may differ in color and / or some of its parts.