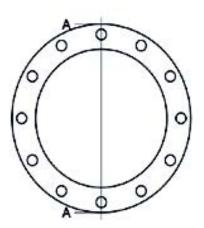

Accesorios inyectados

Brida de aluminio para portabrida PN10

| PRODUCT DETAILS |        | GEO       | GEOMETRIC CHARACTERISTICS |  |
|-----------------|--------|-----------|---------------------------|--|
| ITEM CODE       | FA032B | A [mm]    | 85                        |  |
| dn              | 32     | DI [mm]   | 45                        |  |
| SDR DESIGN      |        | dn        | 32                        |  |
|                 |        | DN        | 25                        |  |
|                 |        | F [mm]    | 14                        |  |
|                 |        | N. fori   | 4                         |  |
|                 |        | S [mm]    | 12                        |  |
|                 |        | Z [mm]    | 115                       |  |
|                 |        | Mass [kg] | 0.25                      |  |

<sup>\*</sup>The pictures are for illustrative purposes only. the product may differ in color and / or some of its parts.