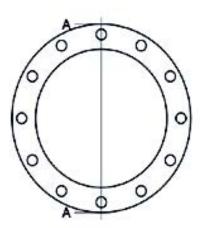

Accesorios inyectados

Brida de aluminio para portabrida PN10

| PRODUCT DETAILS |        | GEOI      | GEOMETRIC CHARACTERISTICS |  |
|-----------------|--------|-----------|---------------------------|--|
| ITEM CODE       | FA032B | A [mm]    | 85                        |  |
| dn              | 32     | DI [mm]   | 45                        |  |
| SDR DESIGN      | -      | dn        | 32                        |  |
|                 |        | DN        | 25                        |  |
|                 |        | F [mm]    | 14                        |  |
|                 |        | N. fori   | 4                         |  |
|                 |        | S [mm]    | 12                        |  |
|                 |        | Z [mm]    | 115                       |  |
|                 |        | Mass [kg] | 0.25                      |  |

<sup>\*</sup>The pictures are for illustrative purposes only. the product may differ in color and / or some of its parts.