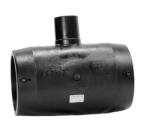

## TECHNICAL DATASHEET

Accesorios electrosoldables

Te 90° reducida electrosoldable

| PRODUCT DETAILS |             | GEOMETRIC CHARACTERISTICS |       |
|-----------------|-------------|---------------------------|-------|
| ITEM CODE       | TREP315180C | dn                        | 315   |
| dn              | 315 - 180   | d <sub>n</sub> 1          | 180   |
| SDR DESIGN      | 11          | H [mm]                    | 110   |
|                 |             | Z [mm]                    | 560   |
|                 |             | Mass [kg]                 | 27.42 |

<sup>\*</sup>The pictures are for illustrative purposes only. the product may differ in color and / or some of its parts.