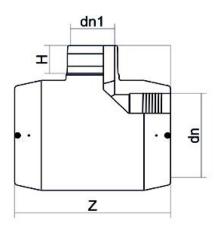

## TECHNICAL DATASHEET

Accesorios electrosoldables

Te 90° reducida electrosoldable

| PRODUCT DETAILS |             | GEOMETRIC CHARACTERISTICS |       |
|-----------------|-------------|---------------------------|-------|
| ITEM CODE       | TREP315180C | dn                        | 315   |
| dn              | 315 - 180   | d <sub>n</sub> 1          | 180   |
| SDR DESIGN      | 11          | H [mm]                    | 110   |
|                 |             | Z [mm]                    | 560   |
|                 |             | Mass [kg]                 | 27.42 |