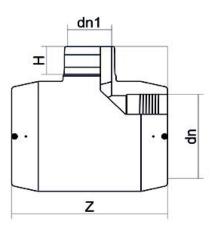

Accesorios electrosoldables

Te 90° reducida electrosoldable

| PRODUCT DETAILS |             | GEC       | GEOMETRIC CHARACTERISTICS |  |
|-----------------|-------------|-----------|---------------------------|--|
| ITEM CODE       | TREP250180C | dn        | 250                       |  |
| dn              | 250 - 180   | dn1       | 180                       |  |
| SDR DESIGN      | 11          | H [mm]    | 110                       |  |
|                 |             | Z [mm]    | 478                       |  |
|                 |             | Mass [kg] | 15.58                     |  |