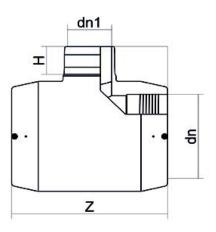

Accesorios electrosoldables

Te 90° reducida electrosoldable

| PRODUCT DETAILS |             | GEC       | GEOMETRIC CHARACTERISTICS |  |
|-----------------|-------------|-----------|---------------------------|--|
| ITEM CODE       | TREP180090C | dn        | 180                       |  |
| dn              | 180 - 90    | dn1       | 90                        |  |
| SDR DESIGN      | 11          | H [mm]    | 85                        |  |
|                 |             | Z [mm]    | 336                       |  |
|                 |             | Mass [kg] | 5.38                      |  |

\*The pictures are for illustrative purposes only. the product may differ in color and / or some of its parts.

PLASTITALIA SPA reserves the right to revise this specification, while maintaining compliance with the requirements of the product without prior notice. Tolerance on diameters and thickness according to the standards unless otherwise specified. Tolerance: ± 5%