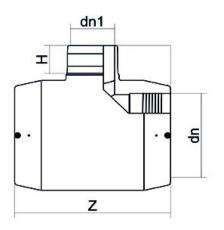

## TECHNICAL DATASHEET

Accesorios electrosoldables

Te 90° reducida electrosoldable

| PRODUCT DETAILS |             | GEOMETRIC CHARACTERISTICS |      |
|-----------------|-------------|---------------------------|------|
| ITEM CODE       | TREP140110C | dn                        | 140  |
| dn              | 140 - 110   | d <sub>n</sub> 1          | 110  |
| SDR DESIGN      | 11          | H [mm]                    | 84   |
|                 |             | Z [mm]                    | 292  |
|                 |             | Mass [kg]                 | 2.82 |