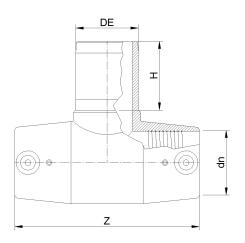

TECHNICAL DATASHEET

Accesorios en pulgadas

TE 90° ELECTROSOLDABLE IPS

| PRODUCT DETAILS |           | GEO       | GEOMETRIC CHARACTERISTICS |  |
|-----------------|-----------|-----------|---------------------------|--|
| ITEM CODE       | TEP8C.IPS | dn        | 8"                        |  |
| dn              | 8"        | H [mm]    | 4,37"                     |  |
| SDR DESIGN      | 11        | Z [mm]    | 15,51"                    |  |
|                 |           | Mass [kg] | 11.6                      |  |