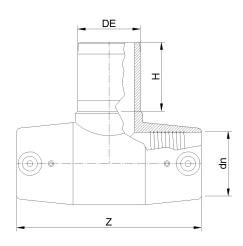

## TE 90° ELECTROSOLDABLE IPS

| PRODUCT DETAILS |           | GEO    | GEOMETRIC CHARACTERISTICS |  |
|-----------------|-----------|--------|---------------------------|--|
| ITEM CODE       | TEP6C.IPS | dп     | 6"                        |  |
| dn              | 6"        | H [mm] | 3,98"                     |  |
| SDR DESIGN      | 11        | Z [mm] | 13,19"                    |  |