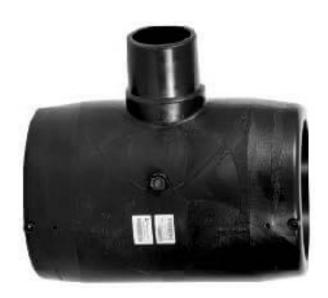

## TE 90° ELECTROSOLDABLE IPS

| PRODUCT DETAILS |           | GEO    | GEOMETRIC CHARACTERISTICS |  |
|-----------------|-----------|--------|---------------------------|--|
| ITEM CODE       | TEP6C.IPS | dп     | 6"                        |  |
| dn              | 6"        | H [mm] | 3,98"                     |  |
| SDR DESIGN      | 11        | Z [mm] | 13,19"                    |  |

<sup>\*</sup>The pictures are for illustrative purposes only. the product may differ in color and / or some of its parts.