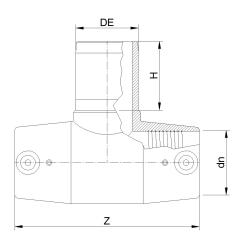

TECHNICAL DATASHEET

Accesorios en pulgadas

TE 90° ELECTROSOLDABLE IPS

| PRODUCT DETAILS |           | GEOMETRIC CHARACTERISTICS |        |
|-----------------|-----------|---------------------------|--------|
| ITEM CODE       | TEP4C.IPS | dn                        | 4"     |
| dn              | 4"        | H [mm]                    | 3,50"  |
| SDR DESIGN      | 11        | Z [mm]                    | 10,39" |