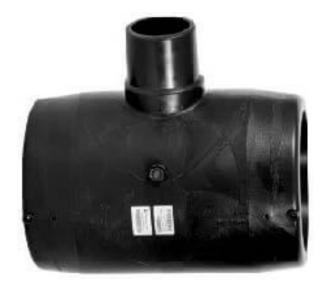

TECHNICAL DATASHEET

Accesorios en pulgadas

TE 90° ELECTROSOLDABLE IPS

| PRODUCT DETAILS |           | GE     | GEOMETRIC CHARACTERISTICS |  |
|-----------------|-----------|--------|---------------------------|--|
| ITEM CODE       | TEP3C.IPS | dn     | 3"                        |  |
| dn              | 3"        | H [mm] | 3,20"                     |  |
| SDR DESIGN      | 11        | Z [mm] | 8,20"                     |  |

\*The pictures are for illustrative purposes only. the product may differ in color and / or some of its parts.

PLASTITALIA SPA reserves the right to revise this specification, while maintaining compliance with the requirements of the product without prior notice. Tolerance on diameters and thickness according to the standards unless otherwise specified. Tolerance: ± 5%