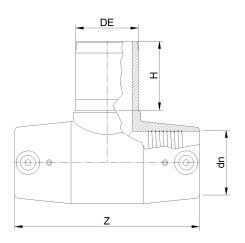

TECHNICAL DATASHEET

Accesorios en pulgadas

TE 90° ELECTROSOLDABLE IPS

| PRODUCT DETAILS |           | GE     | GEOMETRIC CHARACTERISTICS |  |
|-----------------|-----------|--------|---------------------------|--|
| ITEM CODE       | TEP3C.IPS | dn     | 3"                        |  |
| dn              | 3"        | H [mm] | 3,20"                     |  |
| SDR DESIGN      | 11        | Z [mm] | 8,20"                     |  |