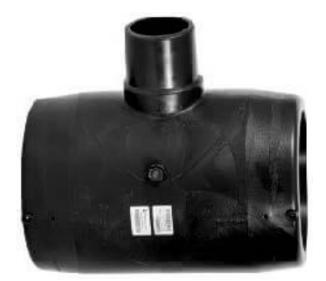

TECHNICAL DATASHEET

Accesorios en pulgadas

TE 90° ELECTROSOLDABLE IPS

| PRODUCT DETAILS |           | GEOMETRIC CHARACTERISTICS |       |
|-----------------|-----------|---------------------------|-------|
| ITEM CODE       | TEP2C.IPS | dn                        | 2"    |
| dn              | 2"        | H [mm]                    | 2,70" |
| SDR DESIGN      | 11        | Z [mm]                    | 6,89" |

\*The pictures are for illustrative purposes only. the product may differ in color and / or some of its parts.

PLASTITALIA SPA reserves the right to revise this specification, while maintaining compliance with the requirements of the product without prior notice. Tolerance on diameters and thickness according to the standards unless otherwise specified. Tolerance: ± 5%