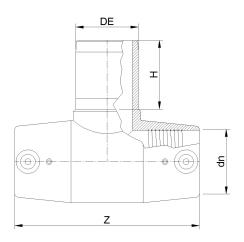

TECHNICAL DATASHEET

Accesorios en pulgadas

TE 90° ELECTROSOLDABLE IPS

| PRODUCT DETAILS |           | GEOMETRIC CHARACTERISTICS |       |
|-----------------|-----------|---------------------------|-------|
| ITEM CODE       | TEP2C.IPS | dn                        | 2"    |
| dn              | 2"        | H [mm]                    | 2,70" |
| SDR DESIGN      | 11        | Z [mm]                    | 6,89" |

\*The pictures are for illustrative purposes only. the product may differ in color and / or some of its parts.

PLASTITALIA SPA reserves the right to revise this specification, while maintaining compliance with the requirements of the product without prior notice. Tolerance on diameters and thickness according to the standards unless otherwise specified. Tolerance: ± 5%