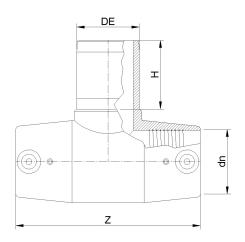

TECHNICAL DATASHEET

Accesorios en pulgadas

TE 90° ELECTROSOLDABLE IPS

| PRODUCT DETAILS |             |    | GEOMETRIC CHARACTERISTICS |  |
|-----------------|-------------|----|---------------------------|--|
| ITEM CODE       | TEP114C.IPS | dn | 1 1/4"                    |  |
| dn              | 1 1/4"      |    |                           |  |
| SDR DESIGN      | 11          |    |                           |  |