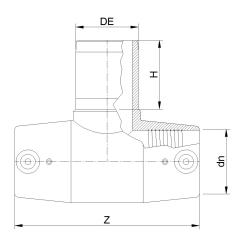

TECHNICAL DATASHEET

Accesorios en pulgadas

TE 90° ELECTROSOLDABLE IPS

| PRODUCT DETAILS |             |    | GEOMETRIC CHARACTERISTICS |  |
|-----------------|-------------|----|---------------------------|--|
| ITEM CODE       | TEP112C.IPS | dn | 1 1/2"                    |  |
| dn              | 1 1/2"      |    |                           |  |
| SDR DESIGN      | 11          |    |                           |  |

\*The pictures are for illustrative purposes only. the product may differ in color and / or some of its parts.

PLASTITALIA SPA reserves the right to revise this specification, while maintaining compliance with the requirements of the product without prior notice. Tolerance on diameters and thickness according to the standards unless otherwise specified. Tolerance: ± 5%