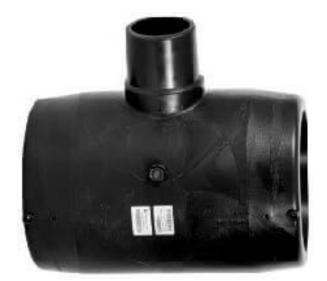

TECHNICAL DATASHEET

Accesorios en pulgadas

TE 90° ELECTROSOLDABLE IPS

| PRODUCT DETAILS |             |    | GEOMETRIC CHARACTERISTICS |  |
|-----------------|-------------|----|---------------------------|--|
| ITEM CODE       | TEP112C.IPS | dn | 1 1/2"                    |  |
| dn              | 1 1/2"      |    |                           |  |
| SDR DESIGN      | 11          |    |                           |  |

\*The pictures are for illustrative purposes only. the product may differ in color and / or some of its parts.

PLASTITALIA SPA reserves the right to revise this specification, while maintaining compliance with the requirements of the product without prior notice. Tolerance on diameters and thickness according to the standards unless otherwise specified. Tolerance: ± 5%