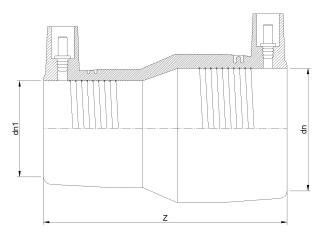

TECHNICAL DATASHEET

Accesorios en pulgadas

REDUCCION ELECTROSOLDABLE IPS

| PRODUCT DETAILS |             | GEOMETRIC CHARACTERISTICS |       |
|-----------------|-------------|---------------------------|-------|
| ITEM CODE       | REP4.3C.IPS | dn                        | 4"    |
| dn              | 4" - 3"     | dn1                       | 3"    |
| SDR DESIGN      | 11          | Z [mm]                    | 7,28" |