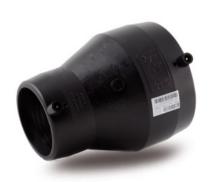

## REDUCCION ELECTROSOLDABLE IPS

| PRODUCT DETAILS |             | GEOMETRIC CHARACTERISTICS |       |
|-----------------|-------------|---------------------------|-------|
| ITEM CODE       | REP4.2C.IPS | dn                        | 4"    |
| dn              | 4" - 2"     | d <sub>n</sub> 1          | 2"    |
| SDR DESIGN      | 11          | Z [mm]                    | 8,78" |

<sup>\*</sup>The pictures are for illustrative purposes only. the product may differ in color and / or some of its parts.