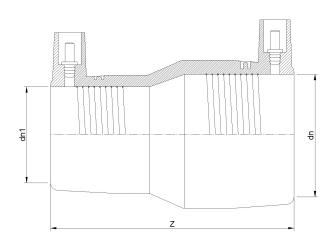

## REDUCCION ELECTROSOLDABLE IPS

| PRODUCT DETAILS |             | GEOMETRIC CHARACTERISTICS |       |
|-----------------|-------------|---------------------------|-------|
| ITEM CODE       | REP4.2C.IPS | dn                        | 4"    |
| dn              | 4" - 2"     | d <sub>n</sub> 1          | 2"    |
| SDR DESIGN      | 11          | Z [mm]                    | 8,78" |