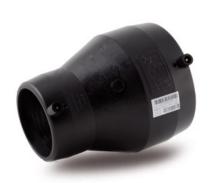

## REDUCCION ELECTROSOLDABLE IPS

| PRODUCT DETAILS |             | GEOMETRIC CHARACTERISTICS |       |
|-----------------|-------------|---------------------------|-------|
| ITEM CODE       | REP3.2C.IPS | dn                        | 3"    |
| dn              | 3" - 2"     | d <sub>n</sub> 1          | 2"    |
| SDR DESIGN      | 11          | Z [mm]                    | 6,54" |

<sup>\*</sup>The pictures are for illustrative purposes only. the product may differ in color and / or some of its parts.