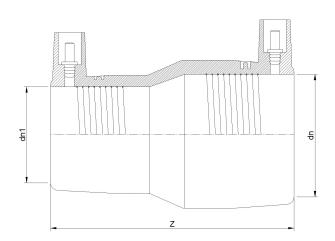

## REDUCCION ELECTROSOLDABLE IPS

| PRODUCT DETAILS |             | GEOMETRIC CHARACTERISTICS |       |
|-----------------|-------------|---------------------------|-------|
| ITEM CODE       | REP3.2C.IPS | dn                        | 3"    |
| dn              | 3" - 2"     | d <sub>n</sub> 1          | 2"    |
| SDR DESIGN      | 11          | Z [mm]                    | 6,54" |