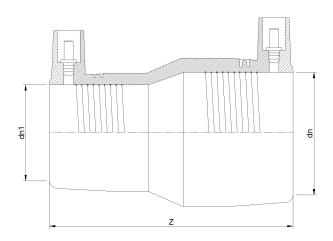

## REDUCCION ELECTROSOLDABLE IPS

| PRODUCT DETAILS |             | GEOMETRIC CHARACTERISTICS |       |
|-----------------|-------------|---------------------------|-------|
| ITEM CODE       | REP2.1C.IPS | dn                        | 2"    |
| dn              | 2" - 1"     | d <sub>n</sub> 1          | 1"    |
| SDR DESIGN      | 11          | Z [mm]                    | 4,02" |