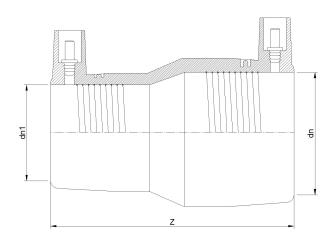

## REDUCCION ELECTROSOLDABLE IPS

| PRODUCT DETAILS |               | GEOMETRIC CHARACTERISTICS |        |
|-----------------|---------------|---------------------------|--------|
| ITEM CODE       | REP2.114C.IPS | dn                        | 2"     |
| dn              | 2" - 1 1/4"   | d <sub>n</sub> 1          | 1 1/4" |
| SDR DESIGN      | 11            | Z [mm]                    | 5,50"  |