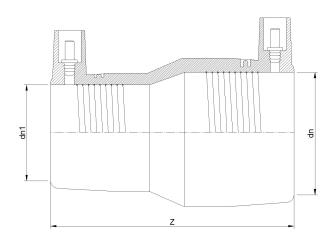

## REDUCCION ELECTROSOLDABLE IPS

| PRODUCT DETAILS |               | GEOMETRIC CHARACTERISTICS |       |
|-----------------|---------------|---------------------------|-------|
| ITEM CODE       | REP2.034C.IPS | dn                        | 2"    |
| dn              | 2" - 3/4"     | d <sub>n</sub> 1          | 3/4"  |
| SDR DESIGN      | 11            | Z [mm]                    | 5,75" |