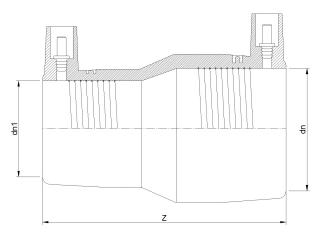

TECHNICAL DATASHEET

Accesorios en pulgadas

REDUCCION ELECTROSOLDABLE IPS

| PRODUCT DETAILS |               | GEOMETRIC CHARACTERISTICS |        |
|-----------------|---------------|---------------------------|--------|
| ITEM CODE       | REP1.114C.IPS | dn                        | 1 1/4" |
| dn              | 1 1/4" - 1"   | dn1                       | 1"     |
| SDR DESIGN      | 11            | Z [mm]                    | 4,20"  |