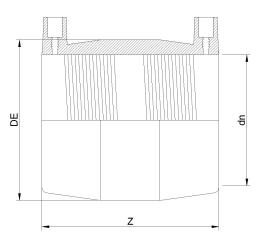

TECHNICAL DATASHEET

Accesorios en pulgadas

MANGUITO ELECTROSOLDABLE IPS

| PRODUCT DETAILS |           | GEO     | GEOMETRIC CHARACTERISTICS |  |
|-----------------|-----------|---------|---------------------------|--|
| ITEM CODE       | MP16N.IPS | DE [mm] | 22,44"                    |  |
| dn              | 16"       | dn      | 16"                       |  |
| SDR DESIGN      | 7         | Z [mm]  | 15,16"                    |  |