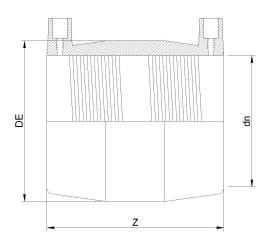

## MANGUITO ELECTROSOLDABLE IPS

| PRODUCT DETAILS |           | GEOMETRIC CHARACTERISTICS |        |
|-----------------|-----------|---------------------------|--------|
| ITEM CODE       | MP16N.IPS | DE [mm]                   | 22,44" |
| dn              | 16"       | dn                        | 16"    |
| SDR DESIGN      | 7         | Z [mm]                    | 15,16" |