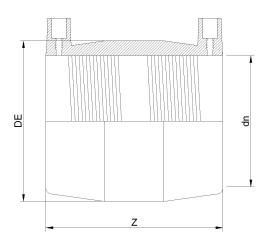

## MANGUITO ELECTROSOLDABLE IPS

| PRODUCT DETAILS |           | GEOMETRIC CHARACTERISTICS |        |
|-----------------|-----------|---------------------------|--------|
| ITEM CODE       | MP10N.IPS | DE [mm]                   | 15,16" |
| dn              | 10"       | dn                        | 10"    |
| SDR DESIGN      | 7         | Z [mm]                    | 10,63" |