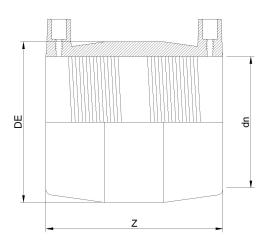

## MANGUITO ELECTROSOLDABLE IPS

| PRODUCT DETAILS |          | GEC     | GEOMETRIC CHARACTERISTICS |  |
|-----------------|----------|---------|---------------------------|--|
| ITEM CODE       | MP8N.IPS | DE [mm] | 12,13"                    |  |
| dn              | 8"       | dn      | 8"                        |  |
| SDR DESIGN      | 7        | Z [mm]  | 9,84"                     |  |