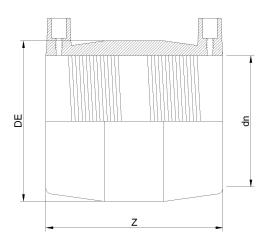

## MANGUITO ELECTROSOLDABLE IPS

| PRODUCT DETAILS |          | GEOMETRIC CHARACTERISTICS |       |
|-----------------|----------|---------------------------|-------|
| ITEM CODE       | MP6N.IPS | DE [mm]                   | 9,33" |
| dn              | 6"       | dn                        | 6"    |
| SDR DESIGN      | 7        | Z [mm]                    | 7,87" |