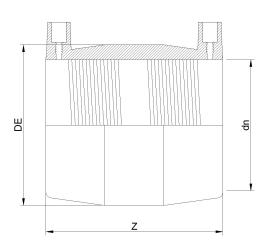

## MANGUITO ELECTROSOLDABLE IPS

| PRODUCT DETAILS |            | GEOMETRIC CHARACTERISTICS |        |
|-----------------|------------|---------------------------|--------|
| ITEM CODE       | MP63"A.IPS | DE [mm]                   | 69,09" |
| dn              | 63"        | dn                        | 63"    |
| SDR DESIGN      | 26         | Z [mm]                    | 23,31" |