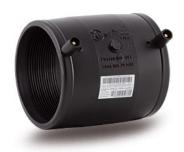

## MANGUITO ELECTROSOLDABLE IPS

| PRODUCT DETAILS |            | GEOMETRIC CHARACTERISTICS |        |
|-----------------|------------|---------------------------|--------|
| ITEM CODE       | MP63"A.IPS | DE [mm]                   | 69,09" |
| dn              | 63"        | dn                        | 63"    |
| SDR DESIGN      | 26         | Z [mm]                    | 23,31" |

<sup>\*</sup>The pictures are for illustrative purposes only. the product may differ in color and / or some of its parts.