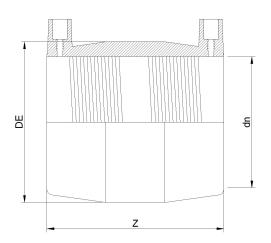

## MANGUITO ELECTROSOLDABLE IPS

| PRODUCT DETAILS |           | GEO     | GEOMETRIC CHARACTERISTICS |  |
|-----------------|-----------|---------|---------------------------|--|
| ITEM CODE       | MP48B.IPS | DE [mm] | 54,53"                    |  |
| dn              | 48"       | dn      | 48"                       |  |
| SDR DESIGN      | 17        | Z [mm]  | 25,20"                    |  |