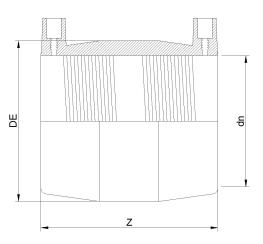

TECHNICAL DATASHEET

Accesorios en pulgadas

MANGUITO ELECTROSOLDABLE IPS

| PRODUCT DETAILS |           | GEC     | GEOMETRIC CHARACTERISTICS |  |
|-----------------|-----------|---------|---------------------------|--|
| ITEM CODE       | MP42B.IPS | DE [mm] | 48,19"                    |  |
| dn              | 42"       | dn      | 42"                       |  |
| SDR DESIGN      | 17        | Z [mm]  | 22,05"                    |  |