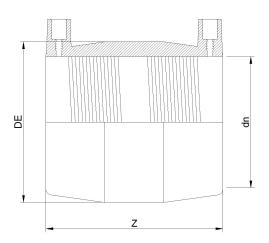

## MANGUITO ELECTROSOLDABLE IPS

| PRODUCT DETAILS |           | GEC     | GEOMETRIC CHARACTERISTICS |  |
|-----------------|-----------|---------|---------------------------|--|
| ITEM CODE       | MP36B.IPS | DE [mm] | 40,75"                    |  |
| dn              | 36"       | dn      | 36"                       |  |
| SDR DESIGN      | 17        | Z [mm]  | 20,47"                    |  |