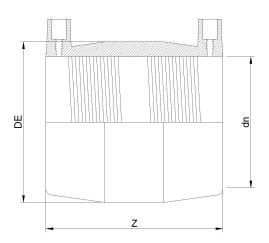

## MANGUITO ELECTROSOLDABLE IPS

| PRODUCT DETAILS |           | GEC     | GEOMETRIC CHARACTERISTICS |  |
|-----------------|-----------|---------|---------------------------|--|
| ITEM CODE       | MP30B.IPS | DE [mm] | 34,30"                    |  |
| dn              | 30"       | dn      | 30"                       |  |
| SDR DESIGN      | 17        | Z [mm]  | 19,30"                    |  |