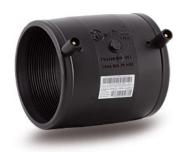

## MANGUITO ELECTROSOLDABLE IPS

| PRODUCT DETAILS |           | GEC     | GEOMETRIC CHARACTERISTICS |  |
|-----------------|-----------|---------|---------------------------|--|
| ITEM CODE       | MP30B.IPS | DE [mm] | 34,30"                    |  |
| dn              | 30"       | dn      | 30"                       |  |
| SDR DESIGN      | 17        | Z [mm]  | 19,30"                    |  |

<sup>\*</sup>The pictures are for illustrative purposes only. the product may differ in color and / or some of its parts.