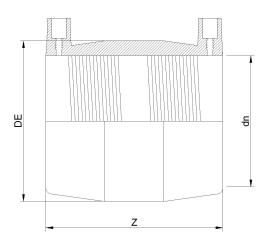

## MANGUITO ELECTROSOLDABLE IPS

| PRODUCT DETAILS |           | GEOMETRIC CHARACTERISTICS |        |
|-----------------|-----------|---------------------------|--------|
| ITEM CODE       | MP32B.IPS | DE [mm]                   | 36,60" |
| dn              | 32"       | dn                        | 32"    |
| SDR DESIGN      | 17        | Z [mm]                    | 19,69" |