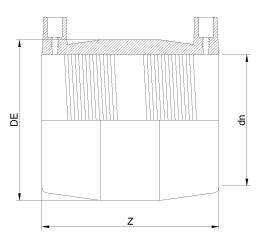

TECHNICAL DATASHEET

Accesorios en pulgadas

MANGUITO ELECTROSOLDABLE IPS

| PRODUCT DETAILS |           | GEO     | GEOMETRIC CHARACTERISTICS |  |
|-----------------|-----------|---------|---------------------------|--|
| ITEM CODE       | MP26B.IPS | DE [mm] | 29,60"                    |  |
| dn              | 26"       | dn      | 26"                       |  |
| SDR DESIGN      | 17        | Z [mm]  | 19,70"                    |  |