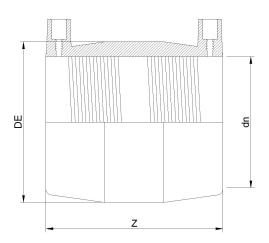

## MANGUITO ELECTROSOLDABLE IPS

| PRODUCT DETAILS |           | GEOMETRIC CHARACTERISTICS |        |
|-----------------|-----------|---------------------------|--------|
| ITEM CODE       | MP28B.IPS | DE [mm]                   | 32,01" |
| dn              | 28"       | dn                        | 28"    |
| SDR DESIGN      | 17        | Z [mm]                    | 19,29" |
|                 |           | Mass [kg]                 | 48.2   |