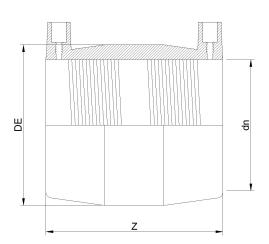

## MANGUITO ELECTROSOLDABLE IPS

| PRODUCT DETAILS |           | GEOMETRIC CHARACTERISTICS |        |
|-----------------|-----------|---------------------------|--------|
| ITEM CODE       | MP54P.IPS | DE [mm]                   | 62,01" |
| dn              | 54"       | dn                        | 54"    |
| SDR DESIGN      | 15.5      | Z [mm]                    | 23,62" |
|                 |           | Mass [kg]                 | 238    |