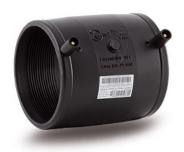

## MANGUITO ELECTROSOLDABLE IPS

| PRODUCT DETAILS |           | GEOMETRIC CHARACTERISTICS |        |
|-----------------|-----------|---------------------------|--------|
| ITEM CODE       | MP54P.IPS | DE [mm]                   | 62,01" |
| dn              | 54"       | dn                        | 54"    |
| SDR DESIGN      | 15.5      | Z [mm]                    | 23,62" |
|                 |           | Mass [kg]                 | 238    |

<sup>\*</sup>The pictures are for illustrative purposes only. the product may differ in color and / or some of its parts.