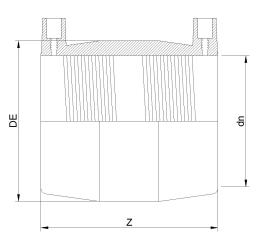

TECHNICAL DATASHEET

Accesorios en pulgadas

MANGUITO ELECTROSOLDABLE IPS

| PRODUCT DETAILS |           | GEO     | GEOMETRIC CHARACTERISTICS |  |
|-----------------|-----------|---------|---------------------------|--|
| ITEM CODE       | MP48C.IPS | DE [mm] | 58,86"                    |  |
| dn              | 48"       | dn      | 48"                       |  |
| SDR DESIGN      | 11        | Z [mm]  | 24,80"                    |  |