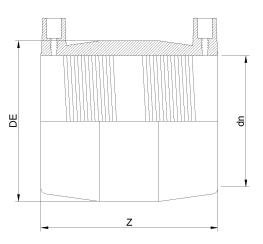

TECHNICAL DATASHEET

Accesorios en pulgadas

MANGUITO ELECTROSOLDABLE IPS

| PRODUCT DETAILS |           | GEO     | GEOMETRIC CHARACTERISTICS |  |
|-----------------|-----------|---------|---------------------------|--|
| ITEM CODE       | MP42C.IPS | DE [mm] | 51,40"                    |  |
| dn              | 42"       | dn      | 42"                       |  |
| SDR DESIGN      | 11        | Z [mm]  | 23,62"                    |  |