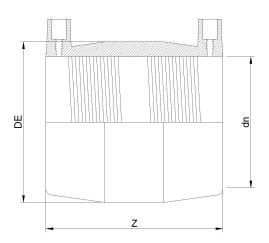

## MANGUITO ELECTROSOLDABLE IPS

| PRODUCT DETAILS |           | GEC     | GEOMETRIC CHARACTERISTICS |  |
|-----------------|-----------|---------|---------------------------|--|
| ITEM CODE       | MP36C.IPS | DE [mm] | 44,09"                    |  |
| dn              | 36"       | dn      | 36"                       |  |
| SDR DESIGN      | 11        | Z [mm]  | 21,73"                    |  |