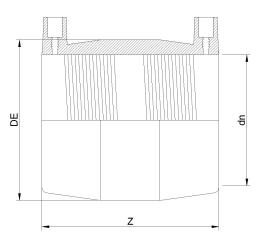

TECHNICAL DATASHEET

Accesorios en pulgadas

MANGUITO ELECTROSOLDABLE IPS

| PRODUCT DETAILS |           | GEO     | GEOMETRIC CHARACTERISTICS |  |
|-----------------|-----------|---------|---------------------------|--|
| ITEM CODE       | MP32C.IPS | DE [mm] | 39,60"                    |  |
| dn              | 32"       | dn      | 32"                       |  |
| SDR DESIGN      | 11        | Z [mm]  | 20,70"                    |  |