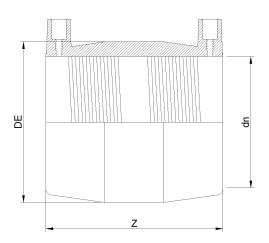

## MANGUITO ELECTROSOLDABLE IPS

| PRODUCT DETAILS |           | GEOMETRIC CHARACTERISTICS |        |
|-----------------|-----------|---------------------------|--------|
| ITEM CODE       | MP30C.IPS | DE [mm]                   | 37,00" |
| dn              | 30"       | dn                        | 30"    |
| SDR DESIGN      | 11        | Z [mm]                    | 20,70" |