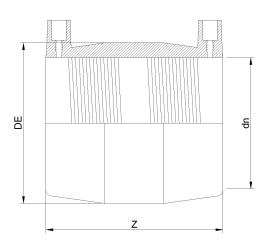

## MANGUITO ELECTROSOLDABLE IPS

| PRODUCT DETAILS |           | GEO     | GEOMETRIC CHARACTERISTICS |  |
|-----------------|-----------|---------|---------------------------|--|
| ITEM CODE       | MP32C.IPS | DE [mm] | 39,60"                    |  |
| dn              | 32"       | dn      | 32"                       |  |
| SDR DESIGN      | 11        | Z [mm]  | 20,70"                    |  |