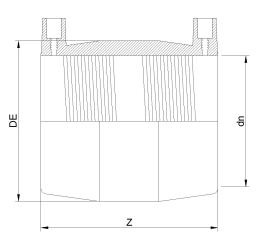

TECHNICAL DATASHEET

Accesorios en pulgadas

MANGUITO ELECTROSOLDABLE IPS

| PRODUCT DETAILS |           | GEO     | GEOMETRIC CHARACTERISTICS |  |
|-----------------|-----------|---------|---------------------------|--|
| ITEM CODE       | MP26C.IPS | DE [mm] | 31,91"                    |  |
| dn              | 26"       | dn      | 26"                       |  |
| SDR DESIGN      | 11        | Z [mm]  | 20,20"                    |  |