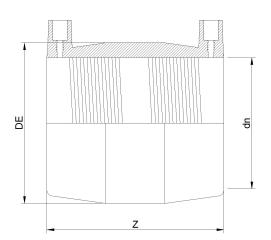

## MANGUITO ELECTROSOLDABLE IPS

| PRODUCT DETAILS |           | GEOI    | GEOMETRIC CHARACTERISTICS |  |
|-----------------|-----------|---------|---------------------------|--|
| ITEM CODE       | MP28C.IPS | DE [mm] | 34,50"                    |  |
| dn              | 28"       | dn      | 28"                       |  |
| SDR DESIGN      | 11        | Z [mm]  | 20,70"                    |  |