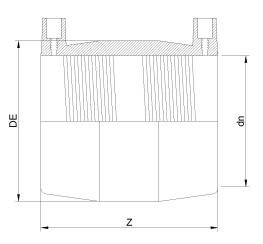

TECHNICAL DATASHEET

Accesorios en pulgadas

MANGUITO ELECTROSOLDABLE IPS

| PRODUCT DETAILS |           | GEOMETRIC CHARACTERISTICS |        |
|-----------------|-----------|---------------------------|--------|
| ITEM CODE       | MP22C.IPS | DE [mm]                   | 23,50" |
| dn              | 22"       | dn                        | 22"    |
| SDR DESIGN      | 11        | Z [mm]                    | 19,53" |