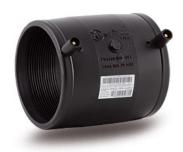

## MANGUITO ELECTROSOLDABLE IPS

| PRODUCT DETAILS |           | GEOMETRIC CHARACTERISTICS |        |
|-----------------|-----------|---------------------------|--------|
| ITEM CODE       | MP20C.IPS | DE [mm]                   | 25,00" |
| dn              | 20"       | dn                        | 20"    |
| SDR DESIGN      | 11        | Z [mm]                    | 18,00" |
|                 |           | Mass [kg]                 | 44.2   |

<sup>\*</sup>The pictures are for illustrative purposes only. the product may differ in color and / or some of its parts.