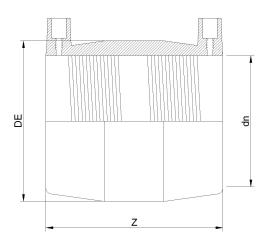

## MANGUITO ELECTROSOLDABLE IPS

| PRODUCT DETAILS |           | GEOMETRIC CHARACTERISTICS |        |
|-----------------|-----------|---------------------------|--------|
| ITEM CODE       | MP20C.IPS | DE [mm]                   | 25,00" |
| dn              | 20"       | dn                        | 20"    |
| SDR DESIGN      | 11        | Z [mm]                    | 18,00" |
|                 |           | Mass [kg]                 | 44.2   |