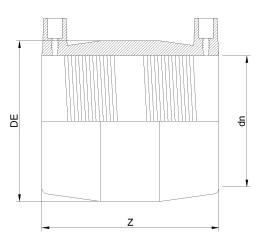

TECHNICAL DATASHEET

Accesorios en pulgadas

MANGUITO ELECTROSOLDABLE IPS

| PRODUCT DETAILS |           | GEOMETRIC CHARACTERISTICS |        |
|-----------------|-----------|---------------------------|--------|
| ITEM CODE       | MP10C.IPS | DE [mm]                   | 13,70" |
| dn              | 10"       | dn                        | 10"    |
| SDR DESIGN      | 11        | Z [mm]                    | 9,80"  |